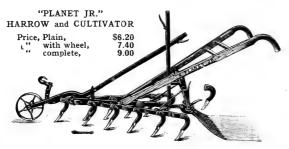

sell this with only the long hoes (which are shown attached in cut) and without leaf guards; this we call the Plain Double Wheel Hoe.

No. 13, Price \$4.75

No. 11.—Higher Wheel, more attachments, Complete \$9.00

No. 14.—Double Wheel Disc Hoe, Cultivator and Plow, Complete, \$8.00

#### No. 8 "Planet Jr." All Steel Horse Hoe and Cultivator



This is the latest in this line. Has lever for adjusting width, lever for adjusting wheel, which at the same time adjusts the New Depth Regulator. This prevents cultivator settling at the back end

Price complete as shown in cut, \$9.00.

NO. 7 "PLANET JR," HORSE HOE AND CULTIVATOR—Similar to No. 8. Two levers but no depth regulator. PRICE \$8.50.

NO. 9 "PLANET JR." HORSE HOE AND CULTIVATOR—Same as No. 7 excepting has no wheel lever. PRICE \$7.75.



A glance at this cut will convince you that this is a thoroughly practical tool; it is what is called a Harrow, Cultivator and Pulverizer. The handles are adjustable sideways so that you need not walk on the finished work.

#### "Farmers" No. 19 Single Wheel Hoe, Cultivator and Plow

To meet the demand for a good wheel hoe for the kitchen garden at a low price. Six different attachments. Price complete, \$3.75.

#### ALL STEEL HORSE HOE AND CULTIVATOR



This is a good implement, not our best but a very good one for little money.

(All steel but the handles.)

| Price complete with hilling wings, | - | - | - | - | - | - |   | - | -   | - | \$6.50 |
|------------------------------------|---|---|---|---|---|---|---|---|-----|---|--------|
| Price without hilling wings,       | - | - | - |